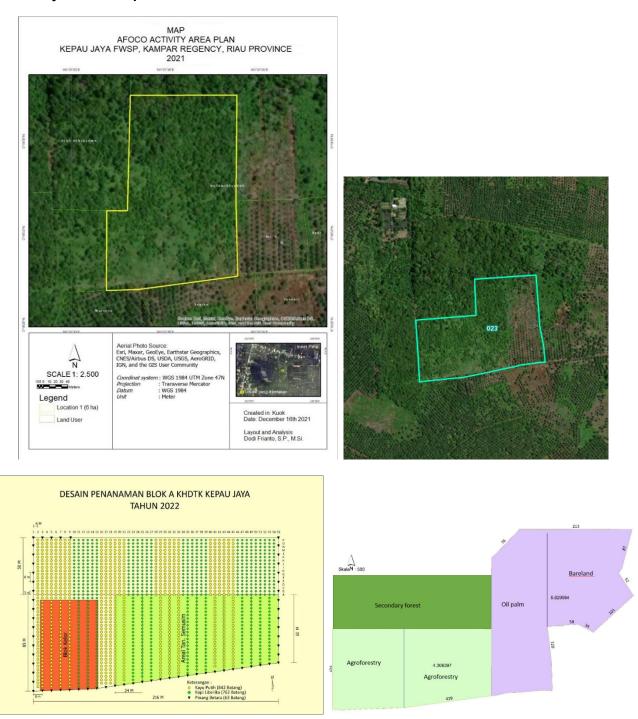

| Activity<br>No. | Activity                         | ivity Timeline    | Performance Indicators Timeline | Percentage<br>Executed        | Progress Description    |                                                                                                                                                                                                                                                                                                                                                                                                                                                                                                                                                                                                                                                                                                                                                                                                                                                                                                                                                                                                                                                                                                  |
|-----------------|----------------------------------|-------------------|---------------------------------|-------------------------------|-------------------------|--------------------------------------------------------------------------------------------------------------------------------------------------------------------------------------------------------------------------------------------------------------------------------------------------------------------------------------------------------------------------------------------------------------------------------------------------------------------------------------------------------------------------------------------------------------------------------------------------------------------------------------------------------------------------------------------------------------------------------------------------------------------------------------------------------------------------------------------------------------------------------------------------------------------------------------------------------------------------------------------------------------------------------------------------------------------------------------------------|
| Act             | Activity                         | Timoline          | Baseline                        | Achieved                      | (Financial performance) | , i                                                                                                                                                                                                                                                                                                                                                                                                                                                                                                                                                                                                                                                                                                                                                                                                                                                                                                                                                                                                                                                                                              |
| _               | -                                |                   |                                 |                               | ith Specific Purp       | Conservation, Ministry of National Development Planning/BAPPENAS), Dr. Siti Badriyah Rushayati (Faculty of Environment and Forestry, IPB University), Ms. Arum Kusumaningtyas (Gadjah Mada University). There were 20 participants who attended offline in BSD City, and 80 online participants.  2. The next the follow up from inception workshop is the series workshop entitled "Mentoring in Preparing RPHJP KPH Based on Climate Adaptation for Sustainable Forest Management". This activity was conducted on December 14, 2023 via Zoom Meeting, and was attended by 18 online participants consisting of FMUs Officials in 3 provinces (14 December 2023). Based on the results of discussions during this mentoring activity, we have formed a team through a Decree (SK) from the Head of CSSFMI consisting of FMUs staffs at the 3 project locations along with mentors (Mr. Gladi Hadiyanto and Mr. Hasantoha Adnan) to prepare Long-term Forest Management Plan documents for each FMU.  3. The next session of workshop are January, February, March, and April 2024 (the final). |
| Output          | 7. Demonstration plot            | s in 3 types a    | rea established in three s      | ites at least 10 ha each site |                         |                                                                                                                                                                                                                                                                                                                                                                                                                                                                                                                                                                                                                                                                                                                                                                                                                                                                                                                                                                                                                                                                                                  |
| 7.1             | Establishing demonstration plots | Q3-Q4<br>2023 and | 2 additional     Demonstration  | ① Karst lowland site in South | 80%<br>(73,13%)         | The initial target activity has been completed in 2022 with 3 demonstration plot already established (each 10                                                                                                                                                                                                                                                                                                                                                                                                                                                                                                                                                                                                                                                                                                                                                                                                                                                                                                                                                                                    |