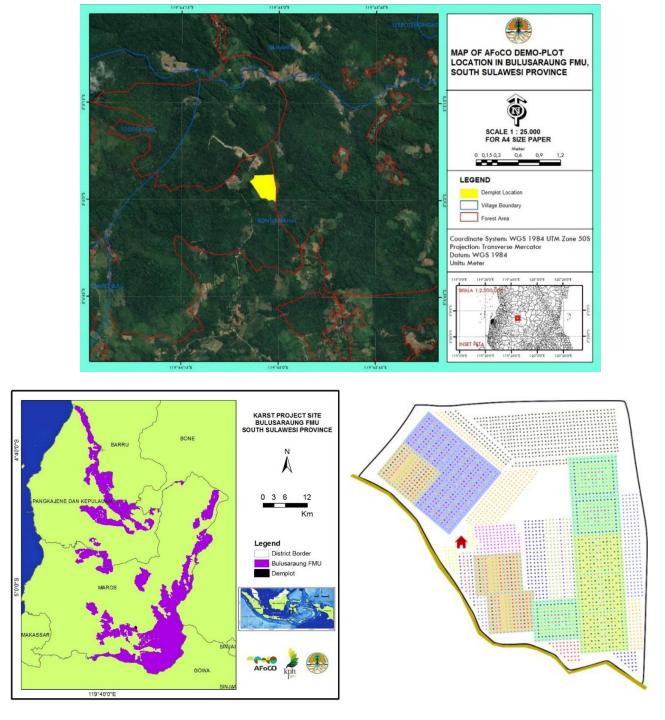

| Activity<br>No. | Activity                                                   | Timeline | Perforn<br>Baseline                               | nance Indicators  Achieved                                                                                                                                                                                                                                                                                                                              | Percentage<br>Executed<br>(Financial | Progress Description                                                                                                                                                                                                                                                                                                                                                                                                                                                                                                                                                                                                                                   |
|-----------------|------------------------------------------------------------|----------|---------------------------------------------------|---------------------------------------------------------------------------------------------------------------------------------------------------------------------------------------------------------------------------------------------------------------------------------------------------------------------------------------------------------|--------------------------------------|--------------------------------------------------------------------------------------------------------------------------------------------------------------------------------------------------------------------------------------------------------------------------------------------------------------------------------------------------------------------------------------------------------------------------------------------------------------------------------------------------------------------------------------------------------------------------------------------------------------------------------------------------------|
|                 |                                                            |          | Dascillo                                          |                                                                                                                                                                                                                                                                                                                                                         | performance)                         |                                                                                                                                                                                                                                                                                                                                                                                                                                                                                                                                                                                                                                                        |
|                 |                                                            |          |                                                   | 7724:2019 and                                                                                                                                                                                                                                                                                                                                           |                                      | units FMUs in South Sulawesi Province                                                                                                                                                                                                                                                                                                                                                                                                                                                                                                                                                                                                                  |
|                 |                                                            |          |                                                   | Emission Reduction                                                                                                                                                                                                                                                                                                                                      |                                      | cooperated with South Sulawesi Province                                                                                                                                                                                                                                                                                                                                                                                                                                                                                                                                                                                                                |
|                 |                                                            |          |                                                   | from Forestry Sector                                                                                                                                                                                                                                                                                                                                    |                                      | Forestry Service and Bulusaraung FMU. We                                                                                                                                                                                                                                                                                                                                                                                                                                                                                                                                                                                                               |
|                 |                                                            |          |                                                   | with 32 participants                                                                                                                                                                                                                                                                                                                                    |                                      | invited 2 experts from Institute for the Application                                                                                                                                                                                                                                                                                                                                                                                                                                                                                                                                                                                                   |
|                 |                                                            |          |                                                   | from from 27 forestry                                                                                                                                                                                                                                                                                                                                   |                                      | of Environmental and Forestry Instrument                                                                                                                                                                                                                                                                                                                                                                                                                                                                                                                                                                                                               |
|                 |                                                            |          |                                                   | units and FMUs in                                                                                                                                                                                                                                                                                                                                       |                                      | Standards of Makassar and Forestry Training                                                                                                                                                                                                                                                                                                                                                                                                                                                                                                                                                                                                            |
|                 |                                                            |          |                                                   | South Sulawesi                                                                                                                                                                                                                                                                                                                                          |                                      | Institute of Makassar as resource person for                                                                                                                                                                                                                                                                                                                                                                                                                                                                                                                                                                                                           |
|                 |                                                            |          |                                                   | Provinces.                                                                                                                                                                                                                                                                                                                                              |                                      | Carbon Stock Accounting Training.                                                                                                                                                                                                                                                                                                                                                                                                                                                                                                                                                                                                                      |
|                 |                                                            |          |                                                   | Mangrove site in West     Nusa Tenggara     1 (one) training     executed with topic:     Accounting Carbon     Stock Based on     Indonesian National     Standard of     7724:2019 and     Emission Reduction     from Forestry Sector     with 32 participants     from from 27 forestry     units and FMUs in     West Nusa Tenggara     Provinces. |                                      | <ul> <li>Mangrove site in West Nusa Tenggara</li> <li>The Activity 4.2 Conduct capacity building on accounting of carbon stocks and emissions reduction for FMU officers at West Nusa Tenggara was completed. The activity conducted on 13 – 15 December 2022 with 21 participants (Carbon Training) from 15 units FMUs in West Nusa Tenggara Province cooperated with West Nusa Tenggara Province Environment and Forestry Service and Ampang Plampang FMU. We invited 3 experts from Institute for the Application of Environmental and Forestry Instrument Standards of Mataram as resource person for Carbon Stock Accounting Training.</li> </ul> |
| 4.3             | Conduct Capacity<br>building/training on<br>initiating and | Q4 2022  | One training on initiating and promoting at three | Tropical peatland site in     Riau Province     1 (one) training                                                                                                                                                                                                                                                                                        | 83,33%;<br>(60,08%)                  | The workshop training activities 4.3 have been conducted in Q1 and Q2 2023 and the indicators of performance already achieved, but the follow up action                                                                                                                                                                                                                                                                                                                                                                                                                                                                                                |