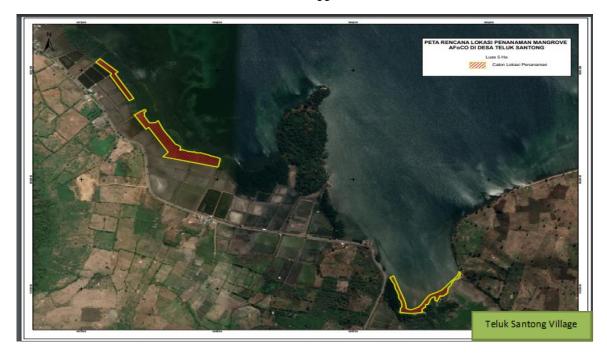

## <Project Profile>

| Project Code                              | AFoCO/023/2021                                                                                                                                                                                                                                                                                                                                                                                                               |  |  |  |  |  |  |
|-------------------------------------------|------------------------------------------------------------------------------------------------------------------------------------------------------------------------------------------------------------------------------------------------------------------------------------------------------------------------------------------------------------------------------------------------------------------------------|--|--|--|--|--|--|
| Project Title                             | Innovative Solutions for Climate Change and Biodiversity Landscape Strategy to Support SDGs in Indonesia                                                                                                                                                                                                                                                                                                                     |  |  |  |  |  |  |
| Project Duration                          | Start date: 1 July 2021<br>End date: 31 December 2024                                                                                                                                                                                                                                                                                                                                                                        |  |  |  |  |  |  |
| Implementing<br>Agency                    | Center for Standardization of Sustainable Forest Management Instruments, Agency for Standardization of Environment and Forestry Instruments  (Prior to internal organizational restructuring: Forest Research and Development Center (FRDC), Ministry of Environmental and Forestry)                                                                                                                                         |  |  |  |  |  |  |
| Participating Country(ies)                | Indonesia                                                                                                                                                                                                                                                                                                                                                                                                                    |  |  |  |  |  |  |
| Project Site                              | <ol> <li>Tropical peatlands forest of Forest Area with Specific Purpose of Kepau Jaya and Forest Management Unit of Minas Tahura in Siak District, Riau Province;</li> <li>Mangrove ecosystem in Ampang Plampang Forest Management Unit, Sumbawa District, West Nusa Tenggara Province;</li> <li>Karst and lowland ecosystem of Forest Management Unit of Bulusaraung, in Maros district, South Sulawesi province</li> </ol> |  |  |  |  |  |  |
| Target Area <sup>1</sup>                  | Primary target area: Priority Area 2 – Supporting research and development in climate change approaches Secondary target area: Priority Area 1 – Initiating customized restoration and reforestation models                                                                                                                                                                                                                  |  |  |  |  |  |  |
| Budget and Source of Finance              | Total: US\$ 800,000 - AFoCO: US\$ 700,000 - National: US\$ 100,000 - Others: US\$ 0                                                                                                                                                                                                                                                                                                                                          |  |  |  |  |  |  |
| Annual Budget<br>and Source of<br>Finance | Total: US\$ - AFoCO: US\$ 206039,77 - National budget: US\$ 31360 - Others: US\$ (to be specified)                                                                                                                                                                                                                                                                                                                           |  |  |  |  |  |  |