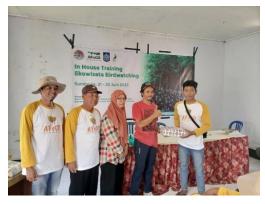

| Activity<br>No. | Activity | Timeline | Perforn<br>Baseline | nance Indicators  Achieved                                                                                                                                                                                                                                       | Percentage<br>Executed<br>(Financial | Progress Description                                                                                                                                                                                                                                                                                                                                                                                                                                                                                                                                                                                                                                                                                                                                                                                                                                                                                                                                                                                                                                                                                                                                                   |
|-----------------|----------|----------|---------------------|------------------------------------------------------------------------------------------------------------------------------------------------------------------------------------------------------------------------------------------------------------------|--------------------------------------|------------------------------------------------------------------------------------------------------------------------------------------------------------------------------------------------------------------------------------------------------------------------------------------------------------------------------------------------------------------------------------------------------------------------------------------------------------------------------------------------------------------------------------------------------------------------------------------------------------------------------------------------------------------------------------------------------------------------------------------------------------------------------------------------------------------------------------------------------------------------------------------------------------------------------------------------------------------------------------------------------------------------------------------------------------------------------------------------------------------------------------------------------------------------|
|                 |          |          |                     | South Sulawesi Province.  3 Mangrove site in West Nusa Tenggara  • 1 (one) training executed with topic: In-house Training Birdwatching Ecotourism with 35 participants from 6 Forest Farmer Groups assisted by Ampang Plampang FMU West Nusa Tenggara Province. | performance)                         | experts as resource person, and the list are:  i. Mr. Hardiono, Tourism Manager of Enrekang Dante Pine Ecotourism  ii. Mr. Iqbal Abadi Rasyid, Bantimurung-Bulusaraung National Park  iii. Dr. Asrianny, Lecturer/ecotourism expert from Hasanuddin University Makassar  iv. Dr. Abd. Kadir W., IAEFSI Makassar  v. Mrs. Siti Maryam, MoEF Training Center  • The follow up action is support on developing masterplan for mapping the attractions and ecotourism management design for Pine Forest of Tala-Tala in FMUs Bulusaraung. This activity will be carried out in Q1 2024.  (3) Mangrove site in West Nusa Tenggara  • The Activity 4.3 Conduct Capacity building/training on initiating and promoting ecotourism for FMU personnel at West Nusa Tenggara was completed. The activity conducted on 21-22 June 2023 from 6 units Forest Farmer Groups assisted by Ampang Plampang FMU West Nusa Tenggara Province. We invited 1 expert from Burungnesia ID Bird Conservation namely Mr. Swiss Winasis as resource person for Birdwatching Ecotourism Training.  • The follow up actions is writing a book guideline on birdwatching tourism in Ampang Plampang |