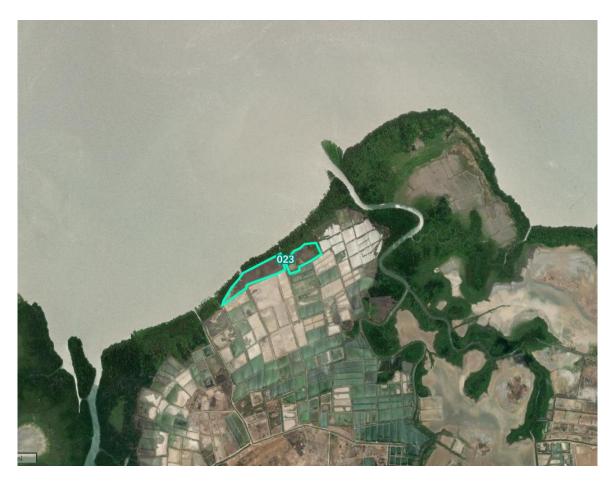

## <Project Profile>

| Project Code                              | AFoCO/023/2021                                                                                                                                                                                                                                                                                                                                                                                                               |  |  |  |  |  |  |
|-------------------------------------------|------------------------------------------------------------------------------------------------------------------------------------------------------------------------------------------------------------------------------------------------------------------------------------------------------------------------------------------------------------------------------------------------------------------------------|--|--|--|--|--|--|
| Project Title                             | Innovative Solutions for Climate Change and Biodiversity Landscape Strategy to Support SDGs in Indonesia                                                                                                                                                                                                                                                                                                                     |  |  |  |  |  |  |
| Project Duration                          | Start date: 1 July 2021<br>End date: 31 December 2024                                                                                                                                                                                                                                                                                                                                                                        |  |  |  |  |  |  |
| Implementing<br>Agency                    | Center for Standardization of Sustainable Forest Management Instruments, Agency for Standardization of Environment and Forestry Instruments  (Prior to internal organizational restructuring: Forest Research and Development Center (FRDC), Ministry of Environmental and Forestry)                                                                                                                                         |  |  |  |  |  |  |
| Participating Country(ies)                | Indonesia                                                                                                                                                                                                                                                                                                                                                                                                                    |  |  |  |  |  |  |
| Project Site                              | <ol> <li>Tropical peatlands forest of Forest Area with Specific Purpose of Kepau Jaya and Forest Management Unit of Minas Tahura in Siak District, Riau Province;</li> <li>Mangrove ecosystem in Ampang Plampang Forest Management Unit, Sumbawa District, West Nusa Tenggara Province;</li> <li>Karst and lowland ecosystem of Forest Management Unit of Bulusaraung, in Maros district, South Sulawesi province</li> </ol> |  |  |  |  |  |  |
| Target Area <sup>1</sup>                  | Primary target area: Priority Area 2 – Supporting research and development in climate change approaches Secondary target area: Priority Area 1 – Initiating customized restoration and reforestation models                                                                                                                                                                                                                  |  |  |  |  |  |  |
| Budget and Source of Finance              | Total: US\$ 800,000 - AFoCO: US\$ 700,000 - National: US\$ 100,000 - Others: US\$ 0                                                                                                                                                                                                                                                                                                                                          |  |  |  |  |  |  |
| Annual Budget<br>and Source of<br>Finance | Total: US\$ - AFoCO: US\$ 206039,77 - National budget: US\$ 31360 - Others: US\$ (to be specified)                                                                                                                                                                                                                                                                                                                           |  |  |  |  |  |  |